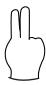

Add the numbers that are signed below and write the answer in the answer box.

Question

**Answer** 









































Add the numbers that are signed below and write the answer in the answer box.

**Question** 

**Answer** 







































Add the numbers that are signed below and write the answer in the answer box.

Add the numbers that are signed below and write the answer in the answer box.

Add the numbers that are signed below and write the answer in the answer box.

Add the numbers that are signed below and write the answer in the answer box.

Add the numbers that are signed below and write the answer in the answer box.

**Question** 

Answer











| _ |  |
|---|--|
|   |  |
|   |  |
|   |  |
|   |  |
|   |  |
|   |  |
|   |  |
|   |  |
|   |  |
|   |  |
|   |  |
|   |  |
|   |  |
|   |  |
|   |  |
|   |  |

























Add the