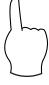

Add the numbers that are signed below and write the answer in the answer box.

Question

**Answer** 









































Add the numbers that are signed below and write the answer in the answer box.

**Question** 

**Answer** 







































Add the numbers that are signed below and write the answer in the answer box.

Add the numbers that are signed below and write the answer in the answer box.

Add the numbers that are signed below and write the answer in the answer box.

Add the numbers that are signed below and write the answer in the answer box.

Add the numbers that are signed below and write the answer in the answer box.

**Question** 

Answer











| _ |  |
|---|--|
|   |  |
|   |  |
|   |  |
|   |  |
|   |  |
|   |  |
|   |  |
|   |  |
|   |  |
|   |  |
|   |  |
|   |  |
|   |  |
|   |  |
|   |  |
|   |  |

























Add the numbers that are s