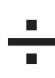

Question

**Answer** 









































Add the numbers that are signed below and write the answer in the answer box.

**Question** 

**Answer** 







































Add the numbers that are signed below and write the answer in the answer box.

Add the numbers that are signed below and write the answer in the answer box.

Add the numbers that are signed below and write the answer in the answer box.

Add the numbers that are signed below and write the answer in the answer box.

Add the numbers that are signed below and write the answer in the answer box.

**Question** 

Answer











| _ |  |
|---|--|
|   |  |
|   |  |
|   |  |
|   |  |
|   |  |
|   |  |
|   |  |
|   |  |
|   |  |
|   |  |
|   |  |
|   |  |
|   |  |
|   |  |
|   |  |
|   |  |

























Add the numbers that are signed below and write the answer in the answer box.