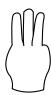

Add the numbers that are signed below and write the answer in the answer box.

Question

**Answer** 

Add the numbers that are signed below and write the answer in the answer box.

**Question** 

**Answer** 

Add the numbers that are signed below and write the answer in the answer box.