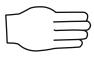

Add the numbers that are signed below and write the answer in the answer box.

Add the numbers that are signed below and write the answer in the answer box.

Add the numbers that are signed below and write the answer in the answer box.