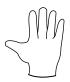

Add the numbers that are signed below and write the answer in the answer box.

Question

**Answer** 









































Add the numbers that are signed below and write the answer in the answer box.

**Question** 

**Answer** 







































Add the numbers that are signed below and write the answer in the answer box.

Add the numbers that are signed below and write the answer in the answer box.

Add the numbers that are signed below and write the answer in the answer box.

Add the numbers that are signed below and write the answer in the answer box.

Add the numbers that are signed below and write the answer in the answer box.

**Question** 

Answer











| _ |  |
|---|--|
|   |  |
|   |  |
|   |  |
|   |  |
|   |  |
|   |  |
|   |  |
|   |  |
|   |  |
|   |  |
|   |  |
|   |  |
|   |  |
|   |  |
|   |  |
|   |  |

























Add the numbers that are signed below and write the answer in the answer box.