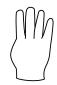

Add the numbers that are signed below and write the answer in the answer box.

Question

**Answer** 

Add the numbers that are signed below and write the answer in the answer box.

**Question** 

**Answer** 

Add the numbers that are signed below and write the answer in the answer box.