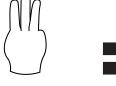

Add the numbers that are signed below and write the answer in the answer box.

Add the numbers that are signed below and write the answer in the answer box.

Add the numbers that are signed below and write the answer in the answer box.