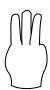

Add the numbers that are signed below and write the answer in the answer box.

Question

**Answer** 

Add the numbers that are signed below and write the answer in the answer box.

**Question** 

**Answer** 

Add the numbers that are signed below and write the answer in the answer box.