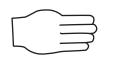

Add the numbers that are signed below and write the answer in the answer box.

Question

**Answer** 

Add the numbers that are signed below and write the answer in the answer box.

**Question** 

**Answer** 

Add the numbers that are signed below and write the answer in the answer box.