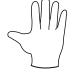

Add the numbers that are signed below and write the answer in the answer box.

Question

**Answer** 

Add the numbers that are signed below and write the answer in the answer box.

**Question** 

**Answer** 

Add the numbers that are signed below and write the answer in the answer box.