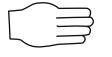

Add the numbers that are signed below and write the answer in the answer box.

**Question** 

Answer

| _ |  |
|---|--|
|   |  |
|   |  |
|   |  |
|   |  |
|   |  |
|   |  |
|   |  |
|   |  |
|   |  |
|   |  |
|   |  |
|   |  |
|   |  |
|   |  |
|   |  |
|   |  |