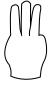

Add the numbers that are signed below and write the answer in the answer box.

Question

**Answer** 

Add the numbers that are signed below and write the answer in the answer box.

**Question** 

**Answer** 

Add the numbers that are signed below and write the answer in the answer box.