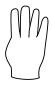

Add the numbers that are signed below and write the answer in the answer box.

**Question** 

Answer

| _ |  |
|---|--|
|   |  |
|   |  |
|   |  |
|   |  |
|   |  |
|   |  |
|   |  |
|   |  |
|   |  |
|   |  |
|   |  |
|   |  |
|   |  |
|   |  |
|   |  |
|   |  |