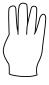

Add the numbers that are signed below and write the answer in the answer box.

Question

**Answer** 

Add the numbers that are signed below and write the answer in the answer box.

**Question** 

**Answer** 

Add the numbers that are signed below and write the answer in the answer box.