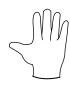

Add the numbers that are signed below and write the answer in the answer box.

Add the numbers that are signed below and write the answer in the answer box.

Add the numbers that are signed below and write the answer in the answer box.