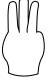

Add the numbers that are signed below and write the answer in the answer box.

Add the numbers that are signed below and write the answer in the answer box.

Add the numbers that are signed below and write the answer in the answer box.