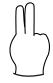

Add the numbers that are signed below and write the answer in the answer box.

Add the numbers that are signed below and write the answer in the answer box.

Add the numbers that are signed below and write the answer in the answer box.