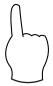

Add the numbers that are signed below and write the answer in the answer box.

Add the numbers that are signed below and write the answer in the answer box.

Add the numbers that are signed below and write the answer in the answer box.