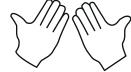

Add the numbers that are signed below and write the answer in the answer box.

Question

**Answer** 

Add the numbers that are signed below and write the answer in the answer box.

**Question** 

**Answer** 

Add the numbers that are signed below and write the answer in the answer box.