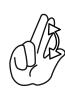

Add the numbers that are signed below and write the answer in the answer box.

Question

**Answer** 









































Add the numbers that are signed below and write the answer in the answer box.

**Question** 

**Answer** 







































Add the numbers that are signed below and write the answer in the answer box.

Add the numbers that are signed below and write the answer in the answer box.

Add the numbers that are signed below and write the answer in the answer box.

Add the numbers that are signed below and write the answer in the answer box.

Add the numbers that are signed below and write the answer in the answer box.

**Question** 

Answer











| _ |  |
|---|--|
|   |  |
|   |  |
|   |  |
|   |  |
|   |  |
|   |  |
|   |  |
|   |  |
|   |  |
|   |  |
|   |  |
|   |  |
|   |  |
|   |  |
|   |  |
|   |  |

























Add the numbers that are signed below and write the answer in the answer box.