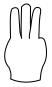

Add the numbers that are signed below and write the answer in the answer box.

Add the numbers that are signed below and write the answer in the answer box.

Add the numbers that are signed below and write the answer in the answer box.