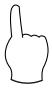

Add the numbers that are signed below and write the answer in the answer box.

Add the numbers that are signed below and write the answer in the answer box.

Add the numbers that are signed below and write the answer in the answer box.