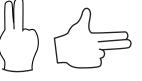

Add the numbers that are signed below and write the answer in the answer box.

Question

Add the numbers that are signed below and write the answer in the answer box.

**Question** 

Add the numbers that are signed below and write the answer in the answer box.

Question

Answer

1.

÷

4

2.

÷

5