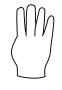

3

6.

÷

2

**7**.

÷

2

Add the numbers that are signed below and write the answer in the answer box.

**Question** 

Add the numbers that are signed below and write the answer in the answer box.

**Question** 

Answer

Add the numbers that are signed below and write the answer in the answer box.

**Question** 

Add the numbers that are signed below and write the answer in the answer box.