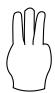

Add the numbers that are signed below and write the answer in the answer box.

Question

Add the numbers that are signed below and write the answer in the answer box.

**Question** 

Add the numbers that are signed below and write the answer in the answer box.