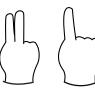

4

6.

÷

7

**7**.

÷

3

Add the numbers that are signed below and write the answer in the answer box.

**Question** 

**Answer** 

1.

÷

3

2.

÷

10