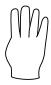

3

6.

÷

2

**7**.

÷

2

Add the numbers that are signed below and write the answer in the answer box.