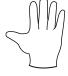

Add the numbers that are signed below and write the answer in the answer box.

Question

Add the numbers that are signed below and write the answer in the answer box.

**Question** 

Add the numbers that are signed below and write the answer in the answer box.