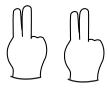

**Question** 

Add the numbers that are signed below and write the answer in the answer box.

**Question** 

Answer

Add the numbers that are signed below and write the answer in the answer box.

**Question** 

Add the numbers that are signed below and write the answer in the answer box.