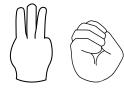

Add the numbers that are signed below and write the answer in the answer box.

Question

Add the numbers that are signed below and write the answer in the answer box.

**Question** 

Add the numbers that are signed below and write the answer in the answer box.