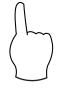

Add the numbers that are signed below and write the answer in the answer box.

Question





























Add the numbers that are signed below and write the answer in the answer box.

**Question** 





























Add the numbers that are signed below and write the answer in the answer box.

Question

Answer

1.



÷



4

2.



÷



5

3.



÷



9

4.



÷



1

5.



÷



4

6.



÷



7

**7**.



÷



3

Add the numbers that are signed below and write the answer in the answer box.

**Question** 

**Answer** 

1.



÷



3

2.



÷



10

3.



÷



2

4.



÷



2

5.



÷



3

6.



÷



2

**7**.



÷



2

Add the numbers that are signed below and write the answer in the answer box.

**Question** 





























Add the numbers that are signed below and write the answer in the answer box.

**Question** 

Answer



























Add the numbers that are signed below and write the answer in the answer box.

**Question** 









































Add the numbers that are signed below and write the answer in the answer box.

**Question** Answer