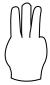

4

6.

÷

7

**7**.

÷

3

Add the numbers that are signed below and write the answer in the answer box.