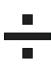

Question

Answer

1.

÷

4

2.

÷

5

3.

÷

9

4.

÷

1

5.

÷

4

6.

÷

7

**7**.

÷

3

Add the numbers that are signed below and write the answer in the answer box.