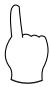

Add the numbers that are signed below and write the answer in the answer box.

Question

Add the numbers that are signed below and write the answer in the answer box.

**Question** 

Add the numbers that are signed below and write the answer in the answer box.