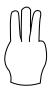

Add the numbers that are signed below and write the answer in the answer box.

Question

Add the numbers that are signed below and write the answer in the answer box.

**Question** 

Add the numbers that are signed below and write the answer in the answer box.

Question

Answer

1.

÷

4

2.

÷

5