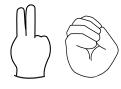

**Question** 

Add the numbers that are signed below and write the answer in the answer box.

**Question** 

Answer

Add the numbers that are signed below and write the answer in the answer box.

**Question** 

Add the numbers that are signed below and write the answer in the answer box.