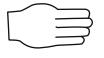

Add the numbers that are signed below and write the answer in the answer box.

Question





























Add the numbers that are signed below and write the answer in the answer box.

**Question** 





























Add the numbers that are signed below and write the answer in the answer box.

Question

Answer

1.



÷



4

2.



÷



5

3.



÷



9

4.



÷



1

5.



÷



4

6.



÷



7

**7**.



÷



3

Add the numbers that are signed below and write the answer in the answer box.

**Question** 

**Answer** 

1.



÷



3

2.



÷



10

3.



÷



2

4.



÷



2

5.



÷



3

6.



÷



2

**7**.



÷



2

Add the numbers that are signed below and write the answer in the answer box.

**Question** 





























Add the numbers that are signed below and write the answer in the answer box.

**Question** 

Answer



























Add the numbers that are signed below and write the answer in the answer box.

**Question**