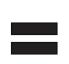

Add the numbers that are signed below and write the answer in the answer box.

Question

Add the numbers that are signed below and write the answer in the answer box.

**Question** 

Add the numbers that are signed below and write the answer in the answer box.