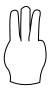

4

6.

÷

7

**7**.

÷

3

Add the numbers that are signed below and write the answer in the answer box.