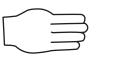

**Question** 

Add the numbers that are signed below and write the answer in the answer box.

**Question** 

Answer

Add the numbers that are signed below and write the answer in the answer box.

**Question** 

Add the numbers that are signed below and write the answer in the answer box.