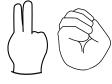

**Question** 

Add the numbers that are signed below and write the answer in the answer box.

**Question** 

Answer

Add the numbers that are signed below and write the answer in the answer box.

**Question** 

Add the numbers that are signed below and write the answer in the answer box.