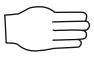

3.

÷

9

4.

÷

1

5.

÷

4

6.

÷

7

**7**.

÷

3

Add the numbers that are signed below and write the answer in the answer box.