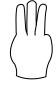

**Question** 

**Answer** 

1.

÷

3

2.

÷

10

3.

÷

2

4.

÷

2

5.

÷

3

6.

÷

2

**7**.

÷

2

Add the numbers that are signed below and write the answer in the answer box.