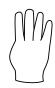

Add the numbers that are signed below and write the answer in the answer box.

Question

Add the numbers that are signed below and write the answer in the answer box.

**Question** 

Add the numbers that are signed below and write the answer in the answer box.

Question

Answer

1.

÷

4

2.

÷

5