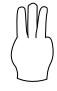

**Question** 

Add the numbers that are signed below and write the answer in the answer box.

**Question** 

Answer

Add the numbers that are signed below and write the answer in the answer box.

**Question** 

Add the numbers that are signed below and write the answer in the answer box.