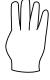

3

6.

÷

2

**7**.

÷

2

Add the numbers that are signed below and write the answer in the answer box.