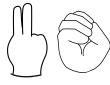

Add the numbers that are signed below and write the answer in the answer box.

Question





























Add the numbers that are signed below and write the answer in the answer box.

**Question** 





























Add the numbers that are signed below and write the answer in the answer box.

Question

Answer

1.



÷



4

2.



÷



5

3.



÷



9

4.



÷



1

5.



÷



4

6.



÷



7

**7**.



÷



3

Add the numbers that are signed below and write the answer in the answer box.

**Question** 

**Answer** 

1.



÷



3

2.



÷



10

3.



÷



2

4.



÷



2

5.



÷



3

6.



÷



2

**7**.



÷



2

Add the numbers that are signed below and write the answer in the answer box.

**Question** 





























Add the numbers that are signed below and write the answer in the answer box.

**Question** 

Answer



























Add the numbers that are signed below and write the answer in the answer box.

**Question** 









































Add the numbers that are signed below and write the answer in the answer box.

**Question** Answer