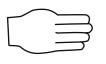

Add the numbers that are signed below and write the answer in the answer box.

Question

Add the numbers that are signed below and write the answer in the answer box.

**Question** 

Add the numbers that are signed below and write the answer in the answer box.