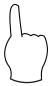

4

6.

÷

7

**7**.

÷

3

Add the numbers that are signed below and write the answer in the answer box.