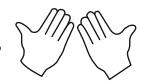

3

6.

÷

2

**7**.

÷

2

Add the numbers that are signed below and write the answer in the answer box.

**Question** 

Add the numbers that are signed below and write the answer in the answer box.

**Question** 

Answer

Add the numbers that are signed below and write the answer in the answer box.

**Question** 

Add the numbers that are signed below and write the answer in the answer box.