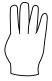

Question

Answer

1.

÷

4

2.

÷

5

3.

÷

9

4.

÷

1

5.

÷

4

6.

÷

7

**7**.

÷

3

Add the numbers that are signed below and write the answer in the answer box.