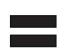

4

6.

÷

7

**7**.

÷

3

Add the numbers that are signed below and write the answer in the answer box.

**Question** 

**Answer** 

1.

÷

3

2.

÷

10