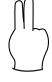

Add the numbers that are signed below and write the answer in the answer box.

Question

Add the numbers that are signed below and write the answer in the answer box.

**Question** 

Add the numbers that are signed below and write the answer in the answer box.