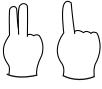

4

6.

÷

7

**7**.

÷

3

Add the numbers that are signed below and write the answer in the answer box.