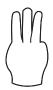

Add the numbers that are signed below and write the answer in the answer box.

Question





























Add the numbers that are signed below and write the answer in the answer box.

**Question** 





























Add the numbers that are signed below and write the answer in the answer box.

Question

Answer

1.



÷



4

2.



÷



5

3.



÷



9

4.



÷



1

5.



÷



4

6.



÷



7

**7**.



÷



3

Add the numbers that are signed below and write the answer in the answer box.

**Question** 

**Answer** 

1.



÷



3

2.



÷



10

3.



÷



2

4.



÷



2

5.



÷



3

6.



÷



2

**7**.



÷



2

Add the numbers that are signed below and write the answer in the answer box.

**Question** 





























Add the numbers that are signed below and write the answer in the answer box.

**Question** 

Answer



























Add the numbers that are signed below and write the answer in the answer box.

**Question** 









































Add the numbers that are signed below and write the answer in the answer box.

**Question** Answer