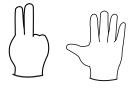

**Question** 

Add the numbers that are signed below and write the answer in the answer box.

**Question** 

Answer

Add the numbers that are signed below and write the answer in the answer box.

**Question** 

Add the numbers that are signed below and write the answer in the answer box.