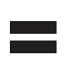

3

6.

÷

2

**7**.

÷

2

Add the numbers that are signed below and write the answer in the answer box.