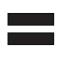

**Question** 

Add the numbers that are signed below and write the answer in the answer box.

**Question** 

Answer

Add the numbers that are signed below and write the answer in the answer box.

**Question** 

Add the numbers that are signed below and write the answer in the answer box.