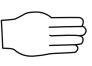

Add the numbers that are signed below and write the answer in the answer box.

Question

Add the numbers that are signed below and write the answer in the answer box.

**Question** 

Add the numbers that are signed below and write the answer in the answer box.