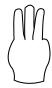

Add the numbers that are signed below and write the answer in the answer box.

Question

Add the numbers that are signed below and write the answer in the answer box.

**Question** 

Add the numbers that are signed below and write the answer in the answer box.