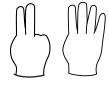

3

6.

÷

2

**7**.

÷

2

Add the numbers that are signed below and write the answer in the answer box.