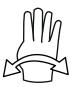

Add the numbers that are signed below and write the answer in the answer box.

Question





























Add the numbers that are signed below and write the answer in the answer box.

**Question** 





























Add the numbers that are signed below and write the answer in the answer box.

Question

Answer

1.



÷



4

2.



÷



5

3.



÷



9

4.



÷



1

5.



÷



4

6.



÷



7

**7**.



÷



3

Add the numbers that are signed below and write the answer in the answer box.

**Question** 

**Answer** 

1.



÷



3

2.



÷



10

3.



÷



2

4.



÷



2

5.



÷



3

6.



÷



2

**7**.



÷



2

Add the numbers that are signed below and write the answer in the answer box.

**Question** 





























Add the numbers that are signed below and write the answer in the answer box.

**Question** 

Answer



























Add the numbers that are signed below and write the answer in the answer box.

**Question** 









































Add the numbers that are signed below and write the answer in the answer box.

**Question** Answer