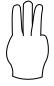

3

6.

÷

2

**7**.

÷

2

Add the numbers that are signed below and write the answer in the answer box.