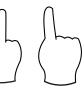

Add the numbers that are signed below and write the answer in the answer box.

Question

Add the numbers that are signed below and write the answer in the answer box.

**Question** 

Add the numbers that are signed below and write the answer in the answer box.

Question

Answer

1.

÷

4

2.

÷

5