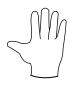

3.

÷

9

4.

÷

1

5.

÷

4

6.

÷

7

**7**.

÷

3

Add the numbers that are signed below and write the answer in the answer box.