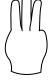

4

6.

÷

7

**7**.

÷

3

Add the numbers that are signed below and write the answer in the answer box.