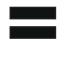

Add the numbers that are signed below and write the answer in the answer box.

Question

Add the numbers that are signed below and write the answer in the answer box.

**Question** 

Add the numbers that are signed below and write the answer in the answer box.