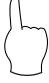

Add the numbers that are signed below and write the answer in the answer box.

Question





























Add the numbers that are signed below and write the answer in the answer box.

**Question** 





























Add the numbers that are signed below and write the answer in the answer box.

Question

Answer

1.



÷



4

2.



÷



5

3.



÷



9

4.



÷



1

5.



÷



4

6.



÷



7

**7**.



÷



3

Add the numbers that are signed below and write the answer in the answer box.

**Question** 

**Answer** 

1.



÷



3

2.



÷



10

3.



÷



2

4.



÷



2

5.



÷



3

6.



÷



2

**7**.



÷



2

Add the numbers that are signed below and write the answer in the answer box.

**Question** 





























Add the numbers that are signed below and write the answer in the answer box.

**Question** 

Answer



























Add the n