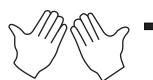

3

6.

÷

2

**7**.

÷

2

Add the numbers that are signed below and write the answer in the answer box.

**Question** 

Add the numbers that are signed below and write the answer in the answer box.

**Question** 

Answer

Add the numbers that are signed below and write the answer in the answer box.

**Question** 

Add the numbers that are signed below and write the answer in the answer box.