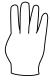

**Question** 

Add the numbers that are signed below and write the answer in the answer box.

**Question** 

Answer

Add the numbers that are signed below and write the answer in the answer box.

**Question** 

Add the numbers that are signed below and write the answer in the answer box.