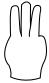

3

6.

÷

2

**7**.

÷

2

Add the numbers that are signed below and write the answer in the answer box.