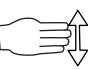

4

6.

÷

7

**7**.

÷

3

Add the numbers that are signed below and write the answer in the answer box.

**Question** 

**Answer** 

1.

÷

3

2.

÷

10