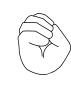

4

6.

÷

7

**7**.

÷

3

Add the numbers that are signed below and write the answer in the answer box.