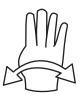

**Question** 

Add the numbers that are signed below and write the answer in the answer box.

**Question** 

Answer

Add the numbers that are signed below and write the answer in the answer box.

**Question** 

Add the numbers that are signed below and write the answer in the answer box.