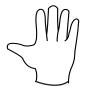

Answer

1.

X

16

2.

X

16

3.

X

18

4.

X

21

**5**.

X

20

6.

X

0

**7.** 

X

Add the numbers that are signed below and write the answer in the answer box.

Question

Answer