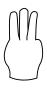

Add the numbers that are signed below and write the answer in the answer box.

Question

Answer

1.



X



1

2.



X



2

3.



X



6

4.



X



9

**5**.



X



4

6.



X



3

**7.** 



X



Add the numbers that are signed below and write the answer in the answer box.

**Question** 

Answer

1.

X



5

2.



X



12

3.



X



15

4.



X



10

**5**.



X



0

6.



X



18

**7.** 



X



Add the numbers that are signed below and write the answer in the answer box.

Question

Answer

1.



X



16

2.



X



16

3.



X



18

4.



X



21

**5**.



X



20

6.



X



0

**7.** 



X



Add the numbers that are signed below and write the answer in the answer box.

Question

Answer

1.



X



12

2.



X



9

3.



X



14

4.



X



8

**5**.



X



0

6.



X



27

**7**.



X



Add the numbers that are signed below and write the answer in the answer box.

**Question** 

Answer

1.

X



25

2.



X



30

3.



X



24

4.



X



21

**5**.



X



32

6.



X



36

**7**.



X



Add the numbers that are signed below and write the answer in the answer box.

**Question** 

Answer





























Add the numbers that are