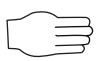

Add the numbers that are signed below and write the answer in the answer box.

Question

Answer

1.

X

1

2.

X