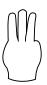

**Question** 

Answer

1.

X

5

2.

X

12

3.

X

15

4.

X

10

**5**.

X

0

6.

X

18

**7.** 

X

Add the numbers that are signed below and write the answer in the answer box.

Question