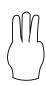

Add the numbers that are signed below and write the answer in the answer box.

Question

Answer

1.

X

1

2.

X