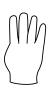

Add the numbers that are signed below and write the answer in the answer box.

Question

Answer

1.



X



1

2.



X



2

3.



X



6

4.



X



9

**5**.



X



4

6.



X



3

**7.** 



X



Add the numbers that are signed below and write the answer in the answer box.

**Question** 

Answer

1.

X



5

2.



X



12

3.



X



15

4.



X



10

**5**.



X



0

6.



X



18

**7.** 



X



Add the numbers that are signed below and write the answer in the answer box.

Question

Answer

1.



X



16

2.



X



16

3.



X



18

4.



X



21

**5**.



X



20

6.



X



0

**7.** 



X



Add the numbers that are signed below and write the answer in the answer box.

Question

Answer

1.



X



12

2.



X



9

3.



X



14

4.



X



8

**5**.



X



0

6.



X



27

**7**.



X



Add the numbers that are signed below and write the answer in the answer box.

**Question** 

Answer

1.

X



25

2.



X



30

3.



X



24

4.



X



21

**5**.



X



32

6.



X



36

**7**.



X



Add the numbers that are signed below and write the answer in the answer box.

**Question** 

Answer





























Add the numbers that are signed below and wri