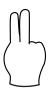

Add the numbers that are signed below and write the answer in the answer box.

Question

Answer

1.



X



1

2.



X



2

3.



X



6

4.



X



9

**5**.



X



4

6.



X



3

**7.** 



X



Add the numbers that are signed below and write the answer in the answer box.

**Question** 

Answer

1.

X



5

2.



X



12

3.



X



15

4.



X



10

**5**.



X



0

6.



X



18

**7.** 



X



Add the numbers that are signed below and write the answer in the answer box.

Question

Answer

1.



X



16

2.



X



16

3.



X



18

4.



X



21

**5**.



X



20

6.



X



0

**7.** 



X



Add the numbers that are signed below and write the answer in the answer box.

Question

Answer

1.



X



12

2.



X



9

3.



X



14

4.



X



8

**5**.



X



0

6.



X



27

**7**.



X



Add the numbers that are signed below and write the answer in the answer box.

**Question** 

Answer

1.

X



25

2.



X



30

3.



X



24

4.



X



21

**5**.



X



32

6.



X



36

**7**.



X



Add the numbers that are signed below and write the answer in the answer box.

**Question** 

Answer





























Add the numbers that are signed below and write th