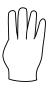

1.

X

12

2.

X

9

3.

X

14

4.

X

8

**5**.

X

0

6.

X

27

**7**.

X

Add the numbers that are signed below and write the answer in the answer box.

**Question** 

Answer

1.