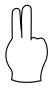

Add the numbers that are signed below and write the answer in the answer box.

Question

Answer

1.

X

1

2.

X

2

3.

X

6

4.

X

9

**5**.