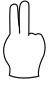

Add the numbers that are signed below and write the answer in the answer box.

Question

Answer

1.

X

1

2.

X

2

3.

X

6

4.

X

9

**5**.

X

4

6.

X

3

**7.** 

X

Add the numbers that are signed below and write the answer in the answer box.