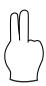

## Subtraction

Add the numbers that are signed below and write the answer in the answer box.

**Question** 

**Answer** 

1.

1

2.

2

3.

3

4.

4

**5**.

1

6.

3