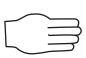

## Subtraction

Add the numbers that are signed below and write the answer in the answer box.

**Question** 

**Answer** 

1.

1

2.

2