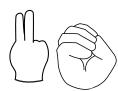

## Subtraction

Add the numbers that are signed below and write the answer in the answer box.

**Question** 

**Answer** 

1.

1

2.

2