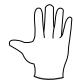

## Subtraction

Add the numbers that are signed below and write the answer in the answer box.

**Question** 

**Answer** 

1.

1

2.

2