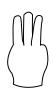

Name:

Date: \_\_\_\_\_

## Subtraction

Add the numbers that are signed below and write the answer in the answer box.

**Question** 

**Answer** 

1.





1

2.





2

3.





3

4.





4

**5**.





1

6.





3

**7**.





Name:

Date: \_\_\_\_\_

## Subtraction

Add the numbers that are signed below and write the answer in the answer box.

**Question** 

**Answer** 

1.





0

2.





5

3.





2

4.





8

**5**.





10

6.





1

**7.** 





Add the numbers that are signed below and write the answer in the answer box.

**Question** 

































Add the numbers that are signed below and write the answer in the answer box.

**Question** 

Answer

\_



4

2.





0

3.





3

4.





1

5.





0

6.





1

**7.** 





Add the numbers that are signed below and write the answer in the answer box.

**Question** 























Add the numbers that are signed below and write the answer in the answer box.

**Question** 

Answer

**1.** 



9

2.





9

3.





8

4.





7

**5**.





9

6.





17

**7.** 





Add the numbers that are signed below and write the answer in the answer box.

**Question** 



























Add the numbers that are signed below and write the answer in the answer box.

**Question**