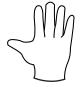

Name:

Date: \_\_\_\_\_

## Subtraction

Add the numbers that are signed below and write the answer in the answer box.

**Question** 

**Answer** 

1.





1

2.





2

3.





3

4.





4

**5**.





1

6.





3

**7**.





Name:

Date: \_\_\_\_\_

## Subtraction

Add the numbers that are signed below and write the answer in the answer box.

**Question** 

**Answer** 

1.





0

2.





5

3.





2

4.





8

**5**.





10

6.





1

**7.** 





Add the numbers that are signed below and write the answer in the answer box.

**Question** 

































Add the numbers that are signed below and write the answer in the answer box.

**Question** 

Answer

\_



4

2.





0

3.





3

4.





1

5.





0

6.





1

**7.** 





Add the numbers that are signed below and write the answer in the answer box.

**Question** 























Add the numbers that are signed below and write the answer in the answer box.

**Question** 

Answer

**1.** 



9

2.





9

3.





8

4.





7

**5**.





9

6.





17

**7.** 





Add the numbers that are signed below and write the answer in the answer box.

**Question** 



























Add the numbers that are signed below and write the answer in the answer box.

**Question**