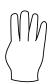

**7.** 

Add the numbers that are signed below and write the answer in the answer box.

**Question** 

Add the numbers that are signed below and write the answer in the answer box.

**Question** 

Answer

\_

4

2.

0

3.

3

4.

1

5.

0

6.

1

**7.** 

Add the numbers that are signed below and write the answer in the answer box.

**Question** 

Add the numbers that are signed below and write the answer in the answer box.

**Question** 

Answer