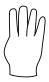

**7.** 

Add the numbers that are signed below and write the answer in the answer box.

**Question** 

Add the numbers that are signed below and write the answer in the answer box.

**Question** 

Answer

\_

4

2.

0

3.

3

4.

1

5.

0

6.

1

**7.** 

Add the numbers that are signed below and write the answer in the answer box.

**Question** 

Add the numbers that are signed below and write the answer in the answer box.

**Question** 

Answer