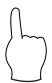

## Subtraction

Add the numbers that are signed below and write the answer in the answer box.

**Question** 

**Answer** 

1.

1

2.

2