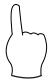

## Subtraction

Add the numbers that are signed below and write the answer in the answer box.

**Question** 

**Answer** 

1.

0

2.

5

3.

2

4.

8

**5**.

10

6.

1