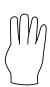

**5**.

9

6.

17

**7.** 

Add the numbers that are signed below and write the answer in the answer box.

**Question** 

Add the numbers that are signed below and write the answer in the answer box.