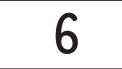

Name:

Date: \_\_\_\_\_

## Subtraction

Add the numbers that are signed below and write the answer in the answer box.

**Question** 

**Answer** 

1.





1

2.





2

3.





3

4.





4

**5**.





1

6.





3

**7**.





Name:

Date: \_\_\_\_\_

## Subtraction

Add the numbers that are signed below and write the answer in the answer box.

**Question** 

**Answer** 

1.





0

2.





5

3.





2

4.





8

**5**.





10

6.





1

**7.** 





Add the numbers that are signed below and write the answer in the answer box.

**Question** 

































Add the numbers that are signed below and write the answer in the answer box.

**Question** 

Answer

\_



4

2.





0

3.





3

4.





1

5.





0

6.





1

**7.** 





Add the numbers that are signed below and write the answer in the answer box.

**Question** 























Add the numbers that are signed below and write the answer in the answer box.

**Question** 

Answer

**1.** 



9

2.





9

3.





8

4.





7

**5**.





9

6.





17

**7.** 





Add the numbers that are signed below and write the answer in the answer box.

**Question** 



























Add the numbers that are signed below and write the answer in the answer box.

**Question**