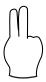

## Subtraction

Add the numbers that are signed below and write the answer in the answer box.

**Question** 

**Answer** 

1.

1

2.

2

3.

3

4.

4

**5**.

1

6.

3