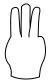

## Subtraction

Add the numbers that are signed below and write the answer in the answer box.

**Question** 

**Answer** 

1.

1

2.

2

3.

3

4.

4

**5**.

1

6.

3