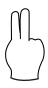

## Subtraction

Add the numbers that are signed below and write the answer in the answer box.

**Question** 

**Answer** 

1.

0

2.

5