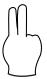

**1.** 

9

2.

9

3.

8

4.

7

**5**.

9

6.

17

**7.** 

Add the numbers that are signed below and write the answer in the answer box.

**Question** 

Add the numbers that are signed below and write the answer in the answer box.