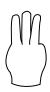

Name:

Date: \_\_\_\_\_

## Subtraction

Add the numbers that are signed below and write the answer in the answer box.

**Question** 

**Answer** 

1.





1

2.





2

3.





3

4.





4

**5**.





1

6.





3

**7**.





Name:

Date: \_\_\_\_\_

## Subtraction

Add the numbers that are signed below and write the answer in the answer box.

**Question** 

**Answer** 

1.





0

2.





5

3.





2

4.





8

**5**.





10

6.





1

**7.** 





Add the numbers that are signed below and write the answer in the answer box.

**Question** 

































Add the numbers that are signed below and write the answer in the answer box.

**Question** 

Answer

\_



4

2.





0

3.





3

4.





1

5.





0

6.





1

**7.** 





Add the numbers that are signed below and write the answer in the answer box.

**Question** 























Add the numbers that are signed below and write the answer in the answer box.

**Question** 

Answer

**1.** 



9

2.





9

3.





8

4.





7

**5**.





9

6.





17

**7.** 





Add the numbers that are signed below and write the answer in the answer box.

**Question** 



























Add the numbers that are signed below and write the answer in the