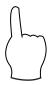

## Subtraction

Add the numbers that are signed below and write the answer in the answer box.

**Question** 

**Answer** 

1.

0

2.

5

3.

2

4.

8

**5**.

10

6.

1