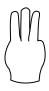

Name:

Date: \_\_\_\_\_

## Subtraction

Add the numbers that are signed below and write the answer in the answer box.

**Question** 

**Answer** 

1.





1

2.





2

3.





3

4.





4

**5**.





1

6.





3

**7**.





Name:

Date: \_\_\_\_\_

## Subtraction

Add the numbers that are signed below and write the answer in the answer box.

**Question** 

**Answer** 

1.





0

2.





5

3.





2

4.





8

**5**.





10

6.





1

**7.** 





Add the numbers that are signed below and write the answer in the answer box.

**Question** 

































Add the numbers that are signed below and write the answer in the answer box.

**Question** 

Answer

\_



4

2.





0

3.





3

4.





1

5.





0

6.





1

**7.** 





Add the numbers that are signed below and write the answer in the answer box.

**Question** 























Add the numbers that are signed below and write the answer in the answer box.

**Question** 

Answer

**1.** 



9

2.





9

3.





8

4.





7

**5**.





9

6.





17

**7.** 





Add the numbers that are signed below and write the answer in the answer box.

**Question** 



























Add the numbers that are signed below and write th