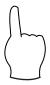

**1.** 

9

2.

9

3.

8

4.

7

**5**.

9

6.

17

**7.** 

Add the numbers that are signed below and write the answer in the answer box.

**Question** 

Add the numbers that are signed below and write the answer in the answer box.