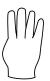

## Subtraction

Add the numbers that are signed below and write the answer in the answer box.

**Question** 

**Answer** 

1.

0

2.

5

3.

2

4.

8

**5**.

10

6.

1