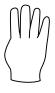

## Subtraction

Add the numbers that are signed below and write the answer in the answer box.

**Question** 

**Answer** 

1.

1

2.

2