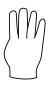

**7.** 

Add the numbers that are signed below and write the answer in the answer box.

**Question** 

Add the numbers that are signed below and write the answer in the answer box.

**Question** 

Answer

\_

4

2.

0

3.

3

4.

1

5.

0

6.

1

**7.** 

Add the numbers that are signed below and write the answer in the answer box.

**Question** 

Add the numbers that are signed below and write the answer in the answer box.

**Question** 

Answer