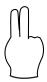

Name:

Date: \_\_\_\_\_

## Subtraction

Add the numbers that are signed below and write the answer in the answer box.

**Question** 

**Answer** 

1.





1

2.





2

3.





3

4.





4

**5**.





1

6.





3

**7**.





Name:

Date: \_\_\_\_\_

## Subtraction

Add the numbers that are signed below and write the answer in the answer box.

**Question** 

**Answer** 

1.





0

2.





5

3.





2

4.





8

**5**.





10

6.





1

**7.** 





Add the numbers that are signed below and write the answer in the answer box.

**Question** 

































Add the numbers that are signed below and write the answer in the answer box.

**Question** 

Answer

\_



4

2.





0

3.





3

4.





1

5.





0

6.





1

**7.** 





Add the numbers that are signed below and write the answer in the answer box.

**Question** 























Add the numbers that are signed below and write the answer in the answer box.

**Question** 

Answer

**1.** 



9

2.





9

3.





8

4.





7

**5**.





9

6.





17

**7.** 





Add the numbers that are signed below and write the answer in the answer box.

**Question** 



























Add the numbers that are signed below and write the answer in the answer box.

**Question**