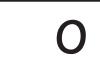

## Subtraction

Add the numbers that are signed below and write the answer in the answer box.

**Question** 

**Answer** 

1.

0

2.

5