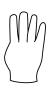

**7.** 

Add the numbers that are signed below and write the answer in the answer box.

**Question** 

Add the numbers that are signed below and write the answer in the answer box.

**Question** 

Answer

\_

4