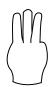

Name:

Date: \_\_\_\_\_

## Subtraction

Add the numbers that are signed below and write the answer in the answer box.

**Question** 

**Answer** 

1.





1

2.





2

3.





3

4.





4

**5**.





1

6.





3

**7**.





Name:

Date: \_\_\_\_\_

## Subtraction

Add the numbers that are signed below and write the answer in the answer box.

**Question** 

**Answer** 

1.





0

2.





5

3.





2

4.





8

**5**.





10

6.





1

**7.** 





Add the numbers that are signed below and write the answer in the answer box.

**Question** 

































Add the numbers that are signed below and write the answer in the answer box.

**Question** 

Answer

\_



4

2.





0

3.





3

4.





1

5.





0

6.





1

**7.** 





Add the numbers that are signed below and write the answer in the answer box.

**Question** 























Add the numbers that are signed below and write the answer in the answer box.

**Question** 

Answer

**1.** 



9

2.





9

3.





8

4.





7

**5**.





9

6.





17

**7.** 





Add the numbers that are signed below and write the answer in the answer box.

**Question** 



























Add the numbers that are signed below and write the answer in the answer box.

**Question**