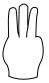

6.

1

**7.** 

Add the numbers that are signed below and write the answer in the answer box.

**Question** 

Add the numbers that are signed below and write the answer in the answer box.

**Question** 

Answer

**1.** 

9

2.

9

3.

8

4.

7

**5**.

9

6.

17

**7.** 

Add the numbers that are signed below and write the answer in the answer box.

**Question** 

Add the numbers that are signed below and write the answer in the answer box.