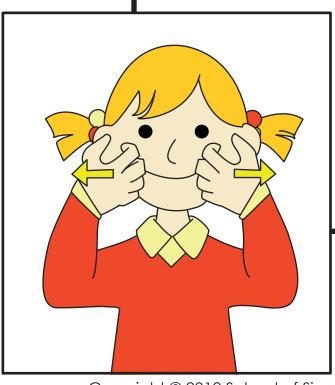

Draw a picture in the box of what the character is signing. Once you've drawn it you can colour it in!

Draw a picture in the box of what the character is signing. Once you've drawn it you can colour it in!

Draw a picture in the box of what the character is signing. Once you've drawn it you can colour it in!