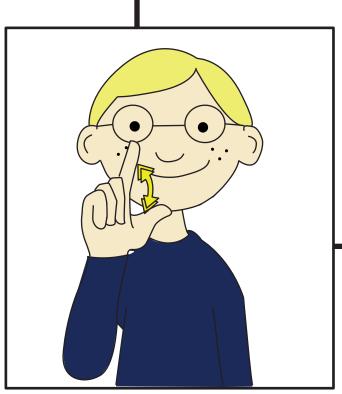

Draw a picture in the box of what the character is signing. Once you've drawn it you can colour it in!

Draw a picture in the box of what the character is signing. Once you've drawn it you can colour it in!