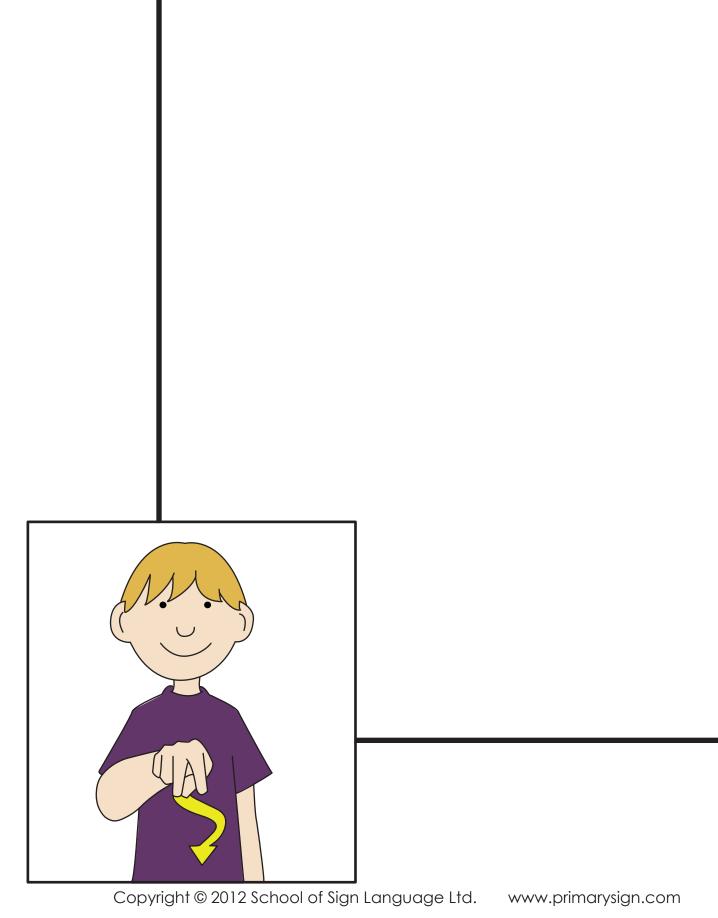

Date: What am I signing?

Draw a picture in the box of what the character is signing. Once you've drawn it you can colour it in!

Draw a picture in the box of what the character is signing. Once you've drawn it you can colour it in!

Draw a picture in the box of what the character is signing. Once you've drawn it you can colour it in!

Draw a picture in the box of what the character is signing. Once you've drawn it you can colour it in!