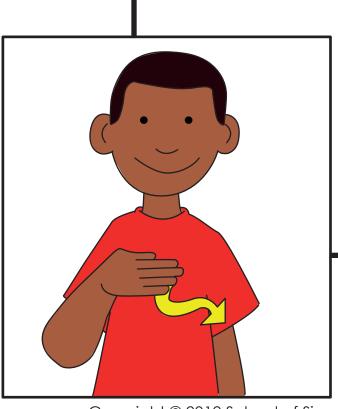

## Date: \_\_\_\_\_ What am I signing?

Draw a picture in the box of what the character is signing. Once you've drawn it you can colour it in!

Date: What am I signing?

Draw a picture in the box of what the character is signing. Once you've drawn it you can colour it in!