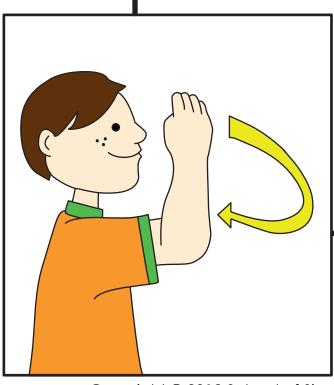

## Date: \_\_\_\_\_ What am I signing?

Draw a picture in the box of what the character is signing. Once you've drawn it you can colour it in!

Date: What am I signing?

Draw a picture in the box of what the character is signing. Once you've drawn it you can colour it in!

Date: What am I signing?

Draw a picture in the box of what the character is signing. Once you've drawn it you can colour it in!

Draw a picture in the box of what the character is signing. Once you've drawn it you can colour it in!