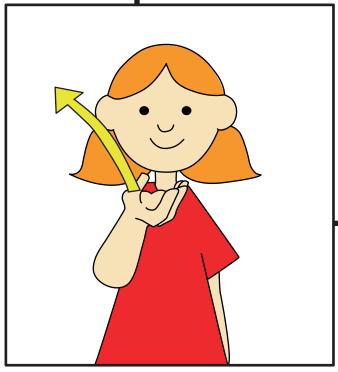

Date: \_\_\_\_\_

## What am I signing?

Date: \_\_\_\_\_

## What am I signing?

Draw a picture in the box of what the character is signing. Once you've drawn it you can colour it in!