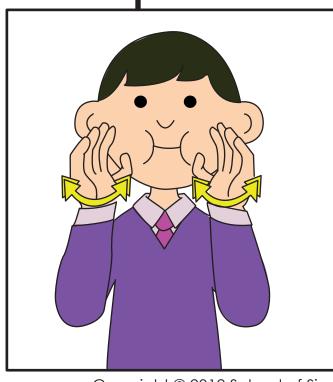

## Date: \_\_\_\_\_ What am I signing?

Draw a picture in the box of what the character is signing. Once you've drawn it you can colour it in!

Date: What am I signing?

Draw a picture in the box of what the character is signing. Once you've drawn it you can colour it in!

Date: What am I signing?

Draw a picture in the box of what the character is signing. Once you've drawn it you can colour it in!

Draw a picture in the box of what the character is signing. Once you've drawn it you can colour it in!