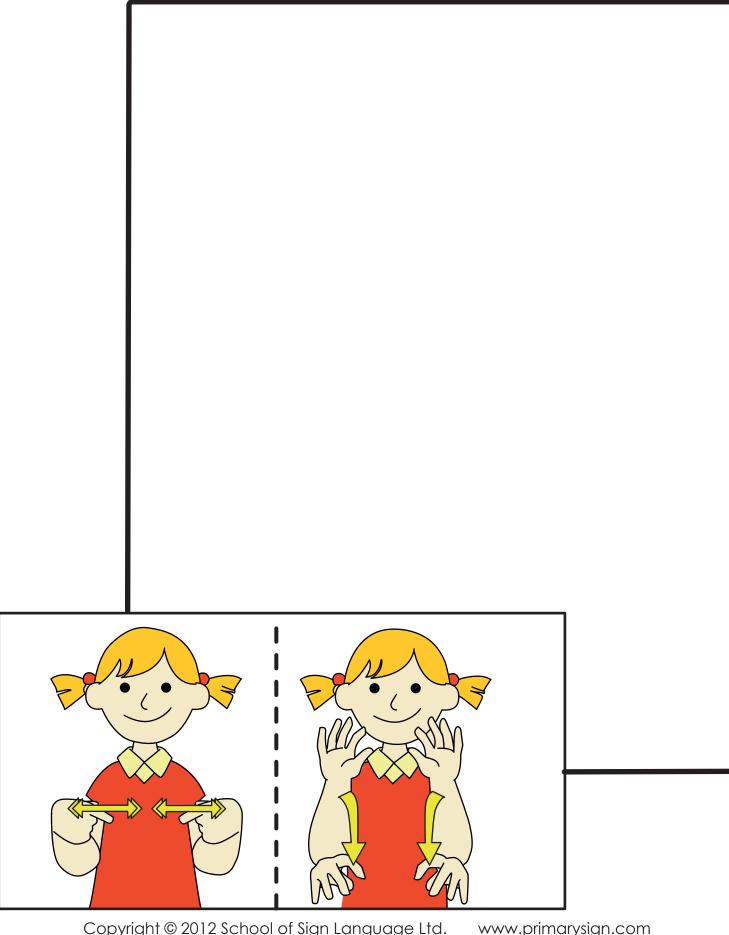

Draw a picture in the box of what the character is signing. Once you've drawn it you can colour it in!

Draw a picture in the box of what the character is signing. Once you've drawn it you can colour it in!