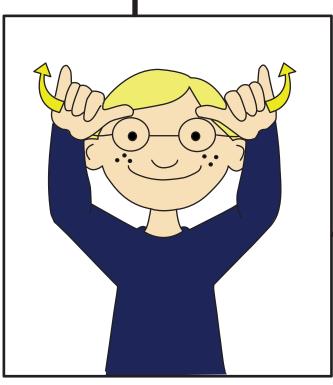

## What am I signing?

Draw a picture in the box of what the character is signing. Once you've drawn it you can colour it in!

## Date: \_\_\_\_\_ What am I signing?

Draw a picture in the box of what the character is signing. Once you've drawn it you can colour it in!

Date: What am I signing?

Draw a picture in the box of what the character is signing. Once you've drawn it you can colour it in!