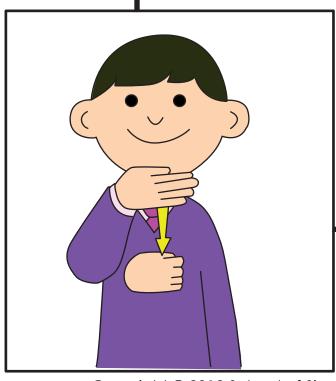

Date: What am I signing?

Draw a picture in the box of what the character is signing. Once you've drawn it you can colour it in!

Draw a picture in the box of what the character is signing. Once you've drawn it you can colour it in!