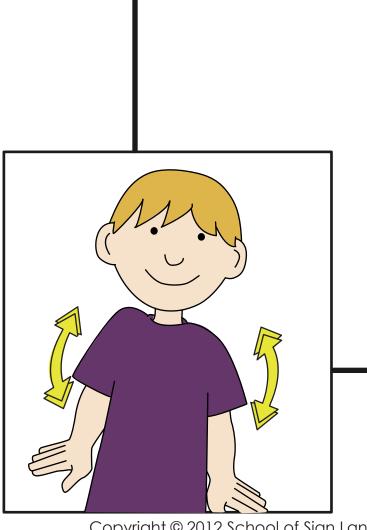

Draw a picture in the box of what the character is signing. Once you've drawn it you can colour it in!

Draw a picture in the box of what the character is signing. Once you've drawn it you can colour it in!