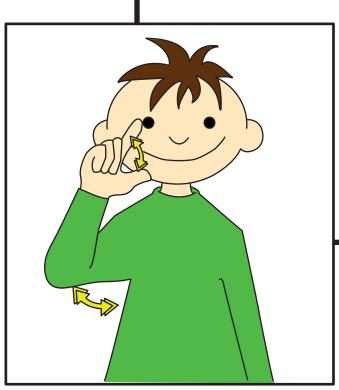

## What am I signing?

Draw a picture in the box of what the character is signing. Once you've drawn it you can colour it in!

## Date: \_\_\_\_\_ What am I signing?

Draw a picture in the box of what the character is signing. Once you've drawn it you can colour it in!

Date: What am I signing?

Draw a picture in the box of what the character is signing. Once you've drawn it you can colour it in!