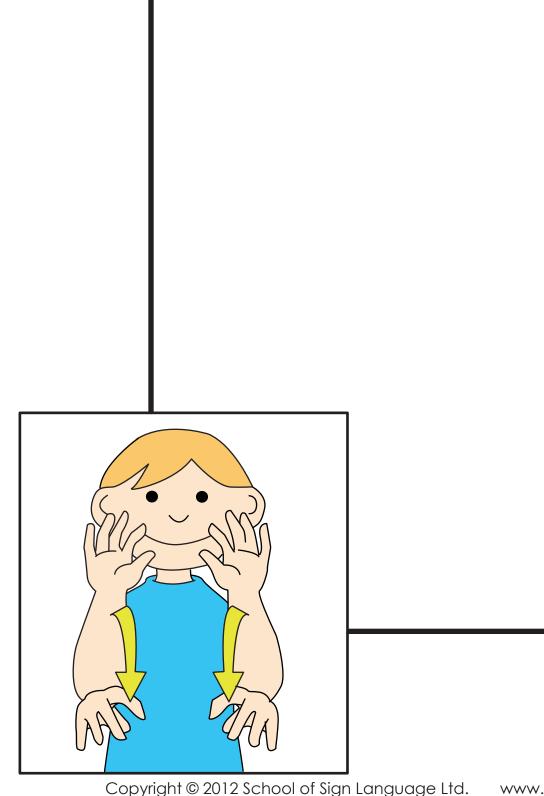

Date: What am I signing?

Draw a picture in the box of what the character is signing. Once you've drawn it you can colour it in!

Draw a picture in the box of what the character is signing. Once you've drawn it you can colour it in!

Draw a picture in the box of what the character is signing. Once you've drawn it you can colour it in!

Draw a picture in the box of what the character is signing. Once you've drawn it you can colour it in!