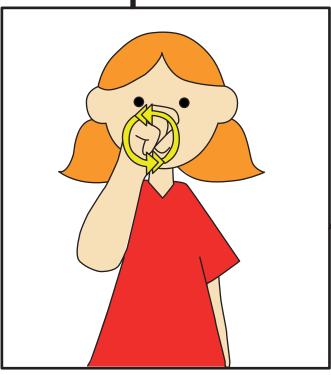

Draw a picture in the box of what the character is signing. Once you've drawn it you can colour it in!

Draw a picture in the box of what the character is signing. Once you've drawn it you can colour it in!