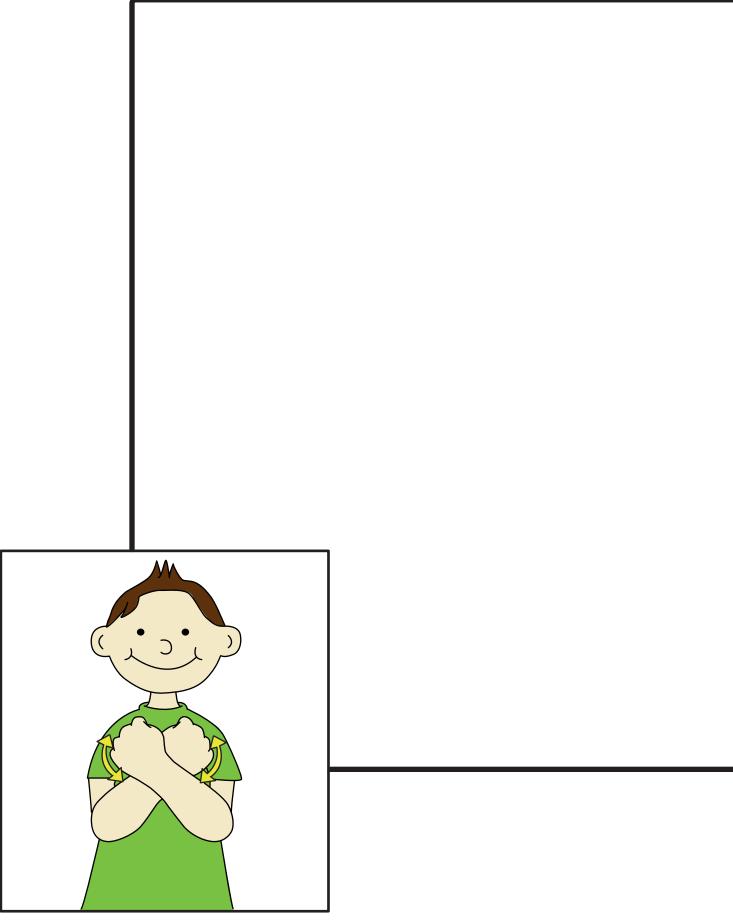

Date: What am I signing?

Draw a picture in the box of what the character is signing. Once you've drawn it you can colour it in!

Draw a picture in the box of what the character is signing. Once you've drawn it you can colour it in!

Draw a picture in the box of what the character is signing. Once you've drawn it you can colour it in!

Draw a picture in the box of what the character is signing. Once you've drawn it you can colour it in!