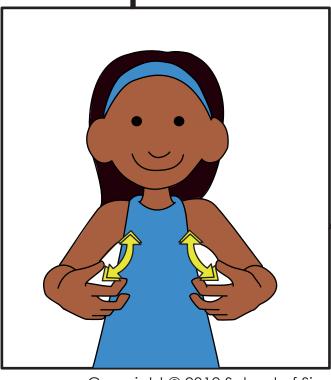

Draw a picture in the box of what the character is signing. Once you've drawn it you can colour it in!