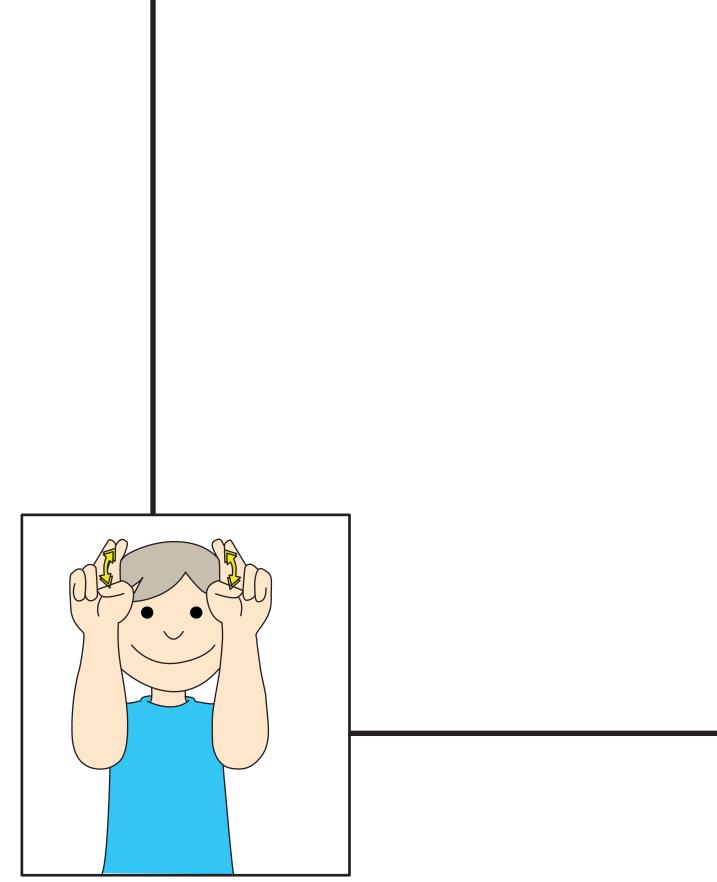

Draw a picture in the box of what the character is signing. Once you've drawn it you can colour it in!

Draw a picture in the box of what the character is signing. Once you've drawn it you can colour it in!

Draw a picture in the box of what the character is signing. Once you've drawn it you can colour it in!