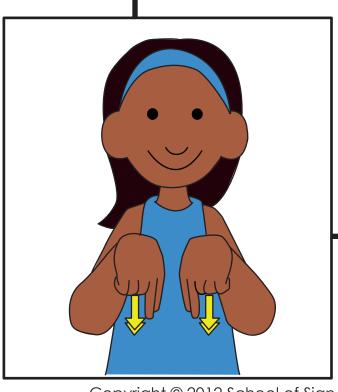

## What am I signing?

Draw a picture in the box of what the character is signing. Once you've drawn it you can colour it in!