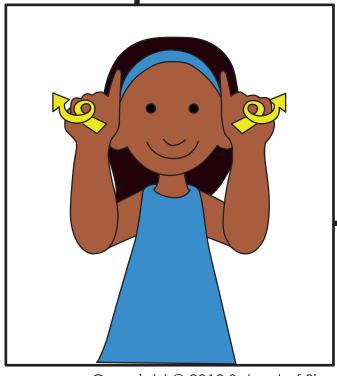

Draw a picture in the box of what the character is signing. Once you've drawn it you can colour it in!

Draw a picture in the box of what the character is signing. Once you've drawn it you can colour it in!

Draw a picture in the box of what the character is signing. Once you've drawn it you can colour it in!