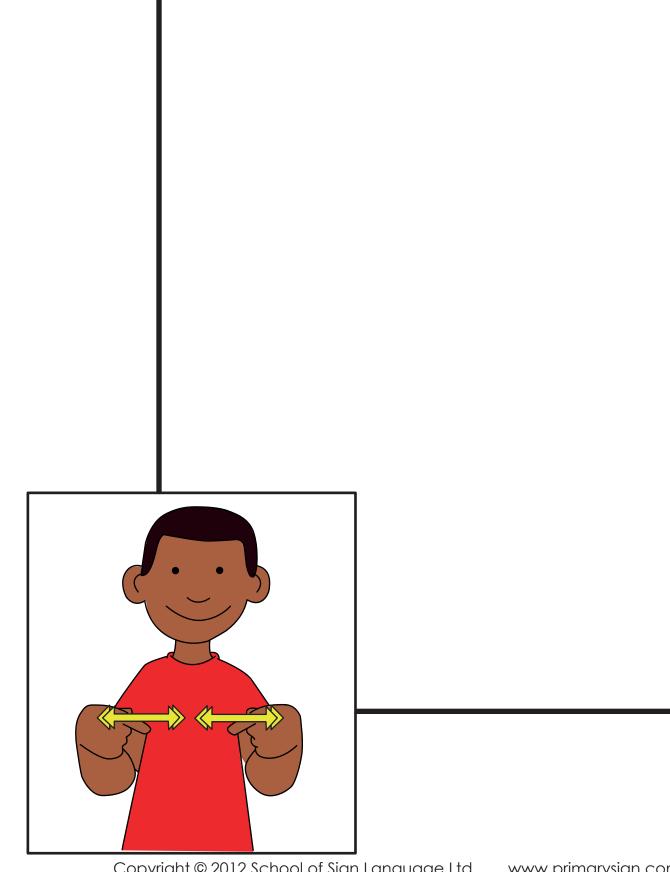

## What am I signing?

Draw a picture in the box of what the character is signing. Once you've drawn it you can colour it in!

## Date: \_\_\_\_\_ What am I signing?

Draw a picture in the box of what the character is signing. Once you've drawn it you can colour it in!

Date: What am I signing?

Draw a picture in the box of what the character is signing. Once you've drawn it you can colour it in!