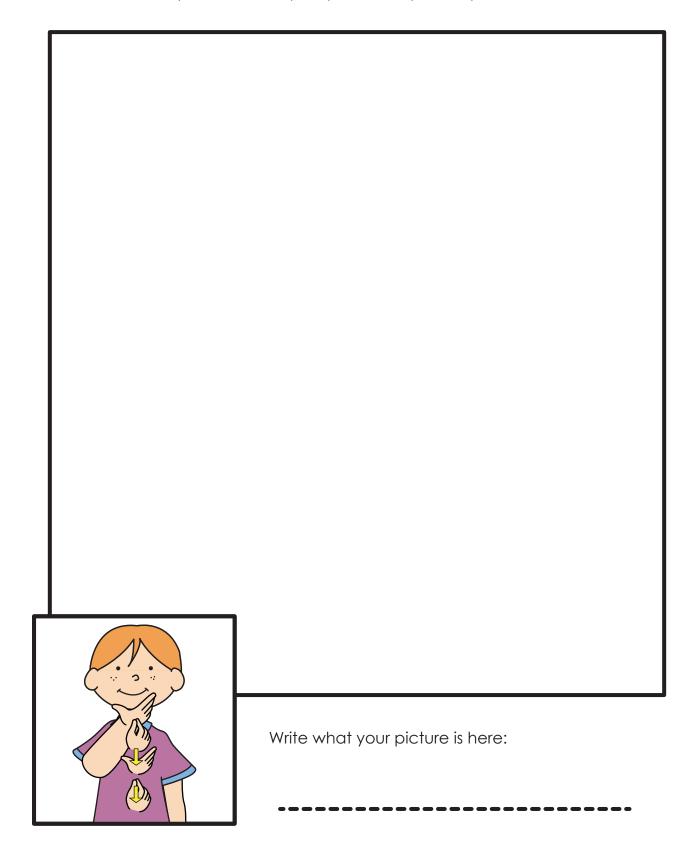

Draw a picture of something that the character is signing in the big box below.

| Name: | Date: |
|-------|-------|
|       |       |

Draw a picture of something that the character is signing in the big box below.