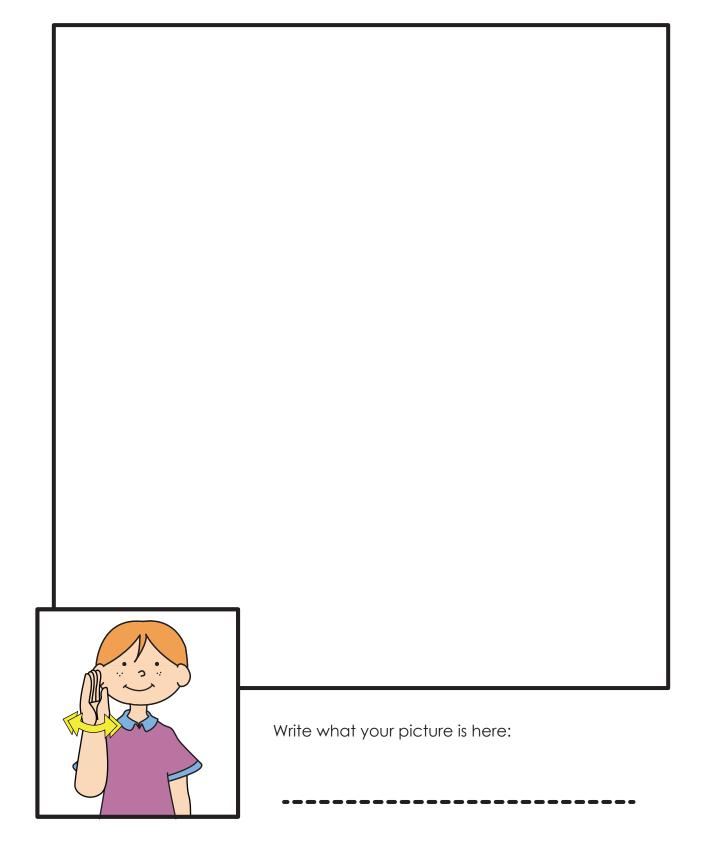

| Name: Date: | Date: |
|-------------|-------|
|-------------|-------|

Draw a picture of something that the character is signing in the big box below.

Draw a picture of something that the character is signing in the big box below.