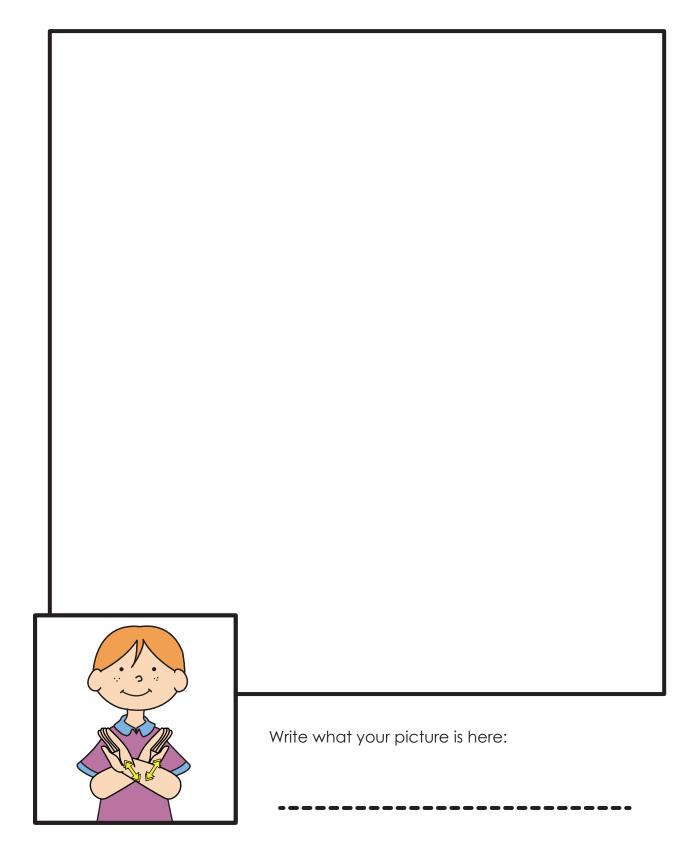

| Name: Date: | Date: |
|-------------|-------|
|-------------|-------|

Draw a picture of something that the character is signing in the big box below.

Draw a picture of something that the character is signing in the big box below.