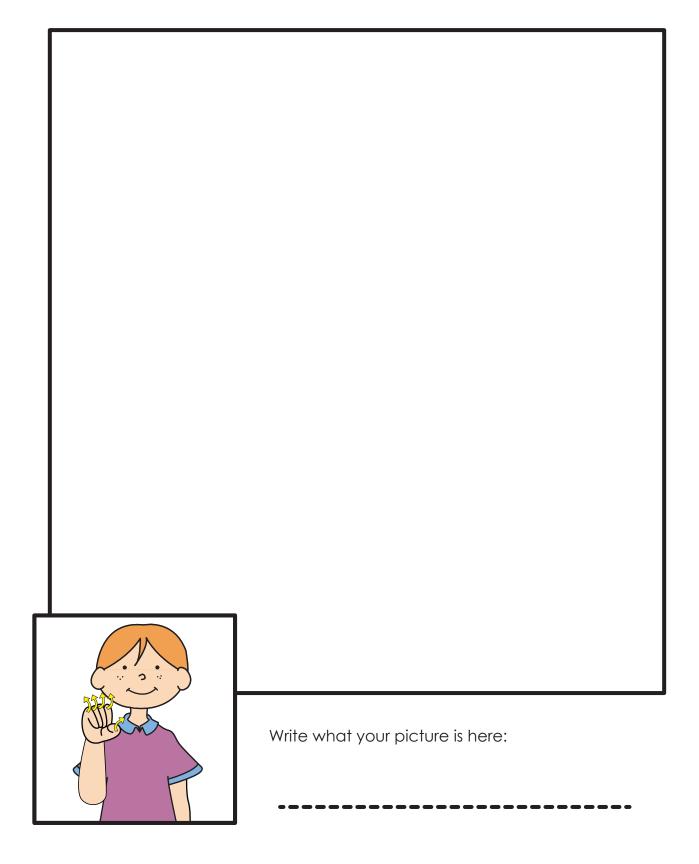

Draw a picture of something that the character is signing in the big box below.

| Name: | Date: |
|-------|-------|
|       |       |

Draw a picture of something that the character is signing in the big box below.