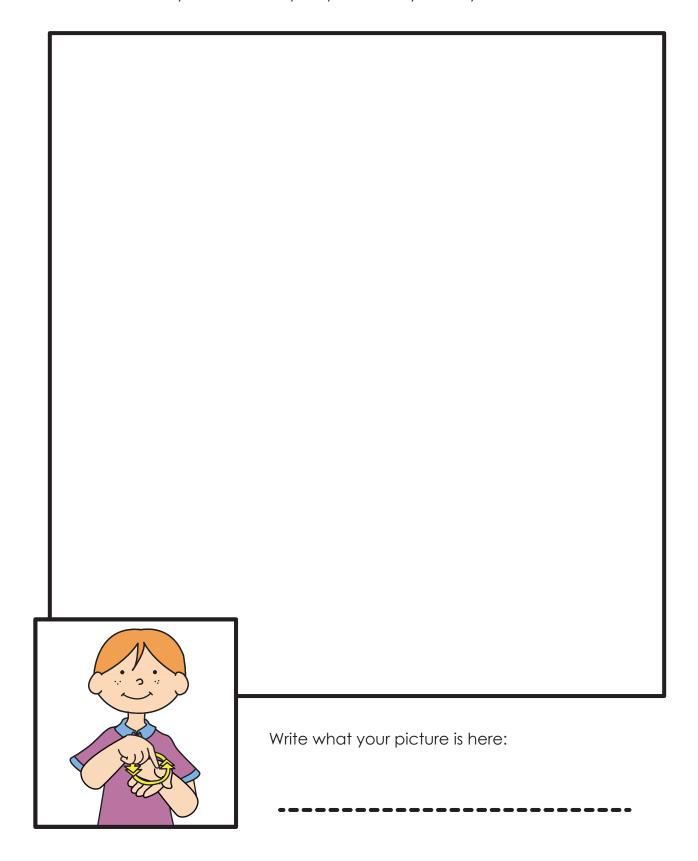

Draw a picture of something that the character is signing in the big box below.

| Name: | Date: |
|-------|-------|
|       |       |

Draw a picture of something that the character is signing in the big box below.