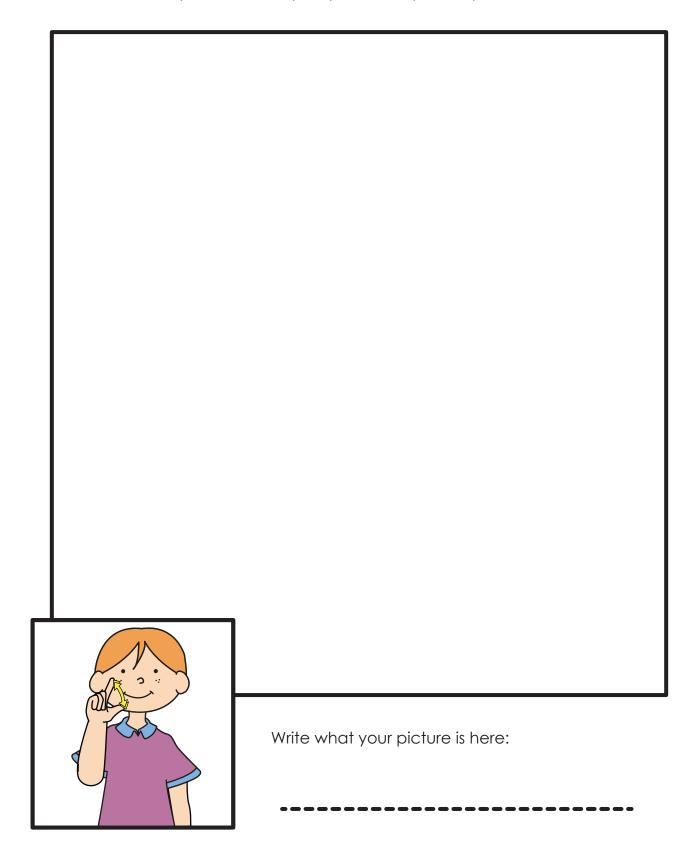

| Name: Date: | Date: |
|-------------|-------|
|-------------|-------|

Draw a picture of something that the character is signing in the big box below.

Draw a picture of something that the character is signing in the big box below.