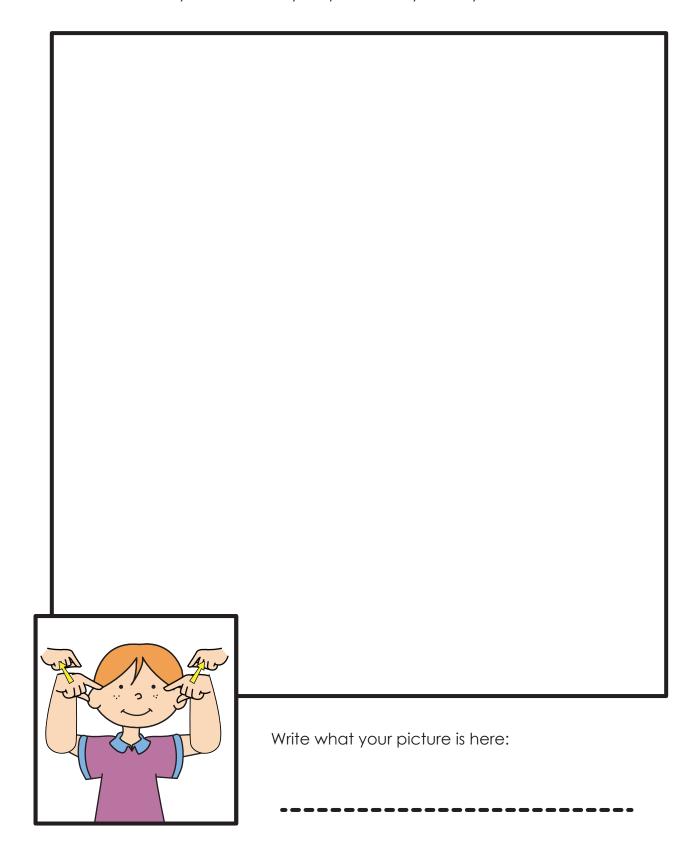

Draw a picture of something that the character is signing in the big box below.

| Name: | Date: |
|-------|-------|
|       |       |

Draw a picture of something that the character is signing in the big box below.