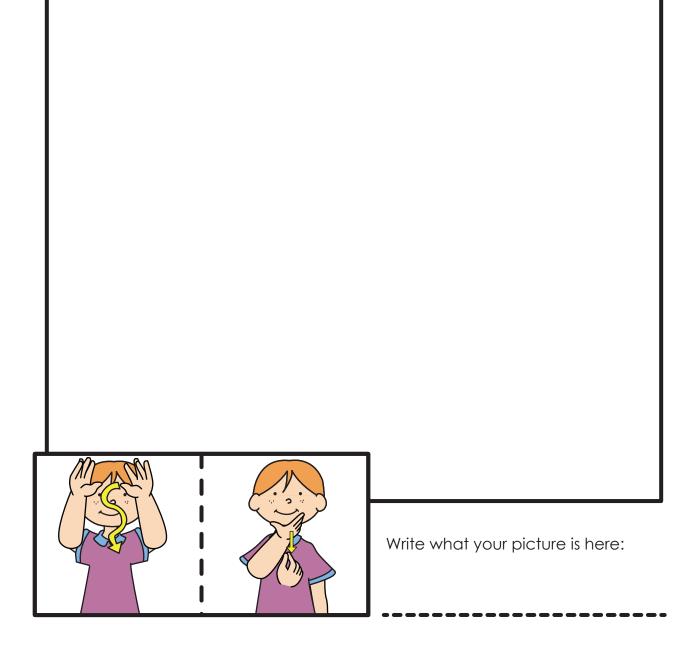

Draw a picture of something that the character is signing in the big box below.

| Name: | Date: |
|-------|-------|
|       |       |

Draw a picture of something that the character is signing in the big box below.