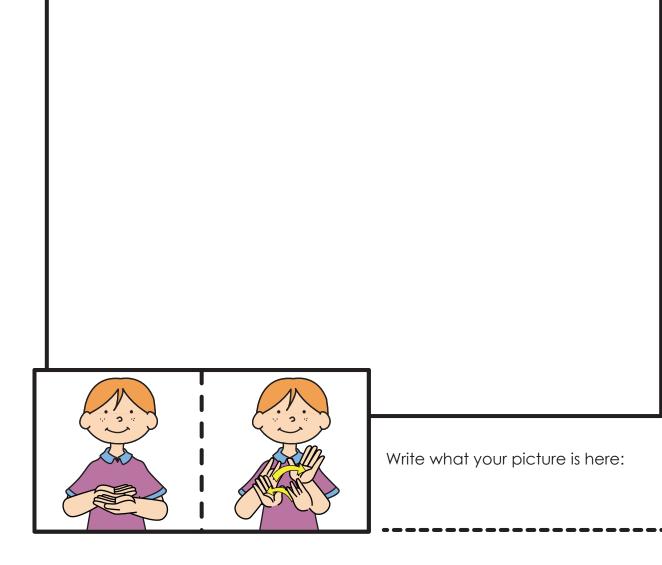

| Name: | Date: |
|-------|-------|
|       |       |

Draw a picture of something that the character is signing in the big box below.

| Name: Date: |
|-------------|
|-------------|

Draw a picture of something that the character is signing in the big box below.