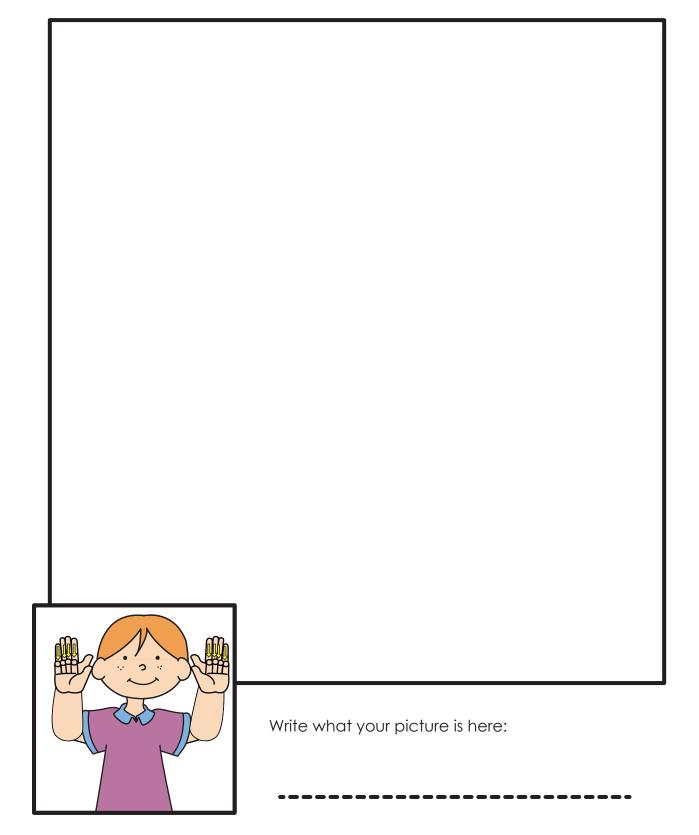

| Name: | Date: |
|-------|-------|
|       |       |

Draw a picture of something that the character is signing in the big box below.

| Name: Date: |
|-------------|
|-------------|

Draw a picture of something that the character is signing in the big box below.