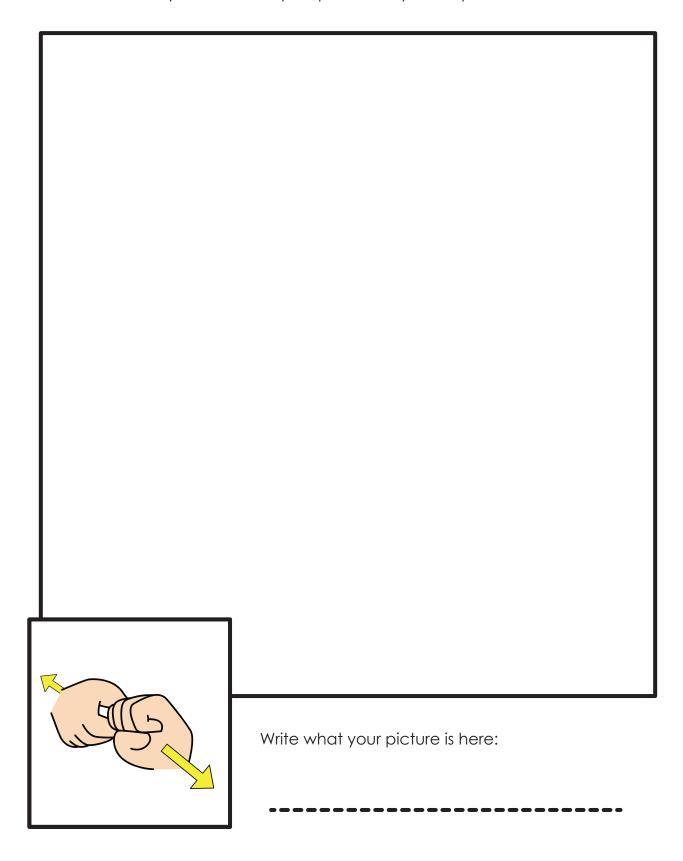

| Name: | Date: |
|-------|-------|
|       |       |

Draw a picture of something that the character is signing in the big box below.

| Name: Date: |
|-------------|
|-------------|

Draw a picture of something that the character is signing in the big box below.