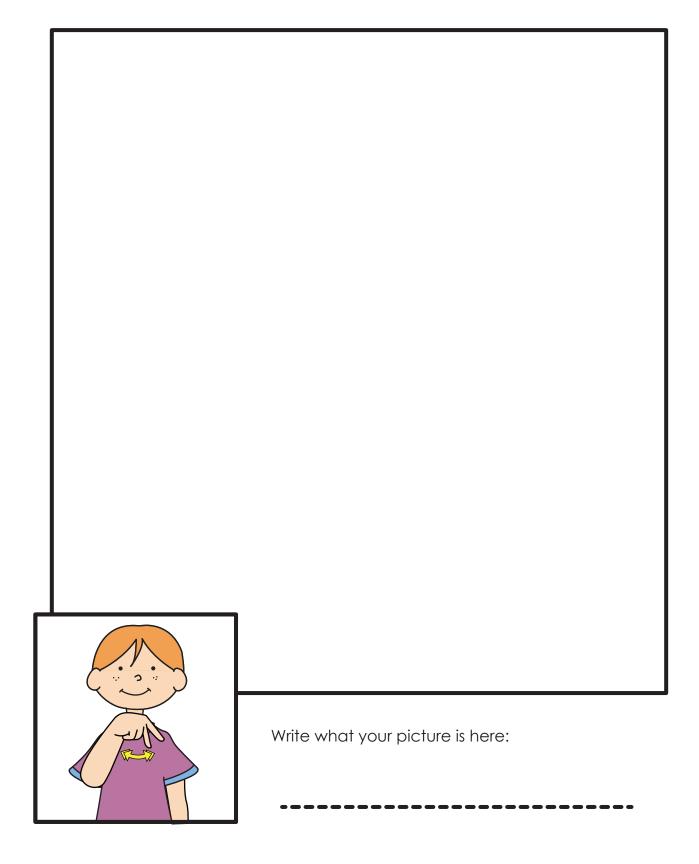

Draw a picture of something that the character is signing in the big box below.

| Name: | Date: |
|-------|-------|
|       |       |

Draw a picture of something that the character is signing in the big box below.